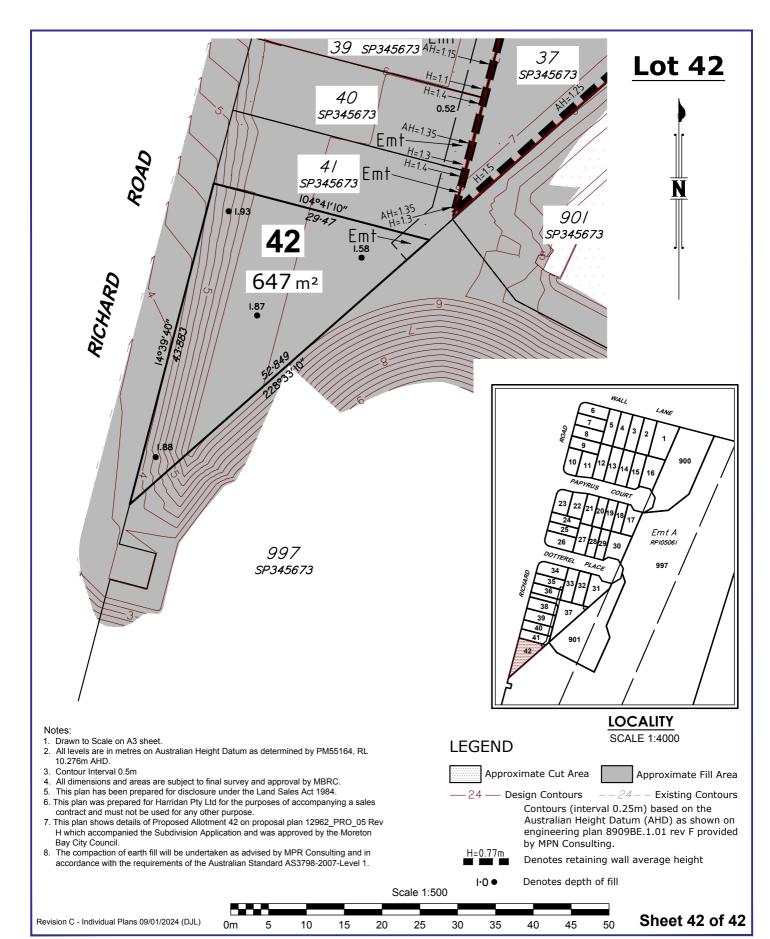

## Title: Disclosure Plan for Lot 42 on SP345673

Wall Lane, Mango Hill

Being Part of Lot 997 on SP273507

This is a disclosure plan, the final plan may be subject to change. The proposed lots have not been defined on site, and B.B.H. Ply Ltd Cadastral Surveyor accepts no responsibility for any amendments to location, areas, or shape that may occur during the development process. This plan has been prepared for the purpose of identifying the approximate location and size of registrable interests, and has been derived from information supplied by others. Lot dimensions may vary up to 1% and lot areas may vary by up to 2.0%. Contours, depths and retaining wall heights may vary by up to 0.5m. Lengths and shapes of retaining walls may vary during construction. This note is an integral part of this plan and no part of the plan may be reproduced without this note.