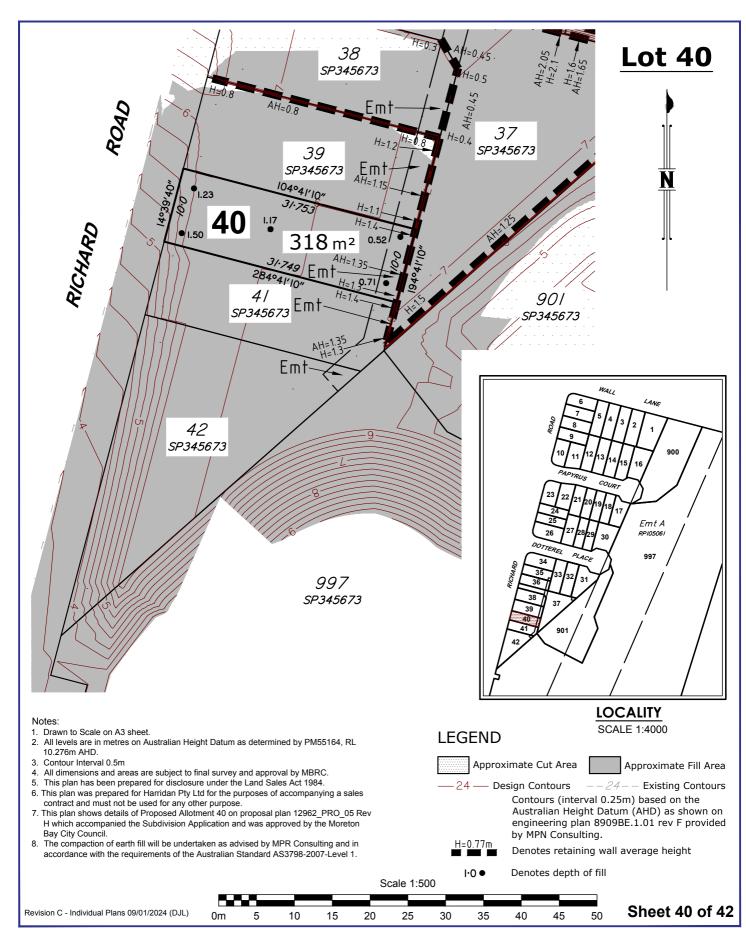

## Title: Disclosure Plan for Lot 40 on SP345673

Wall Lane, Mango Hill

Being Part of Lot 997 on SP273507

This is a disclosure plan, the final plan may be subject to change. The proposed lots have not been defined on site, and B.B.H. Ply Ltd Cadastral Surveyor accepts no responsibility for any amendments to location, areas, or shape that may occur during the development process. This plan has been prepared for the purpose of identifying the approximate location and size of registrable interests, and has been derived from information supplied by others. Lot dimensions may vary up to 1% and lot areas may vary by up to 2.0%. Contours, depths and retaining wall heights may vary by up to 0.5m. Lengths and shapes of retaining walls may vary during construction. This note is an integral part of this plan and no part of the plan may be reproduced without this note.