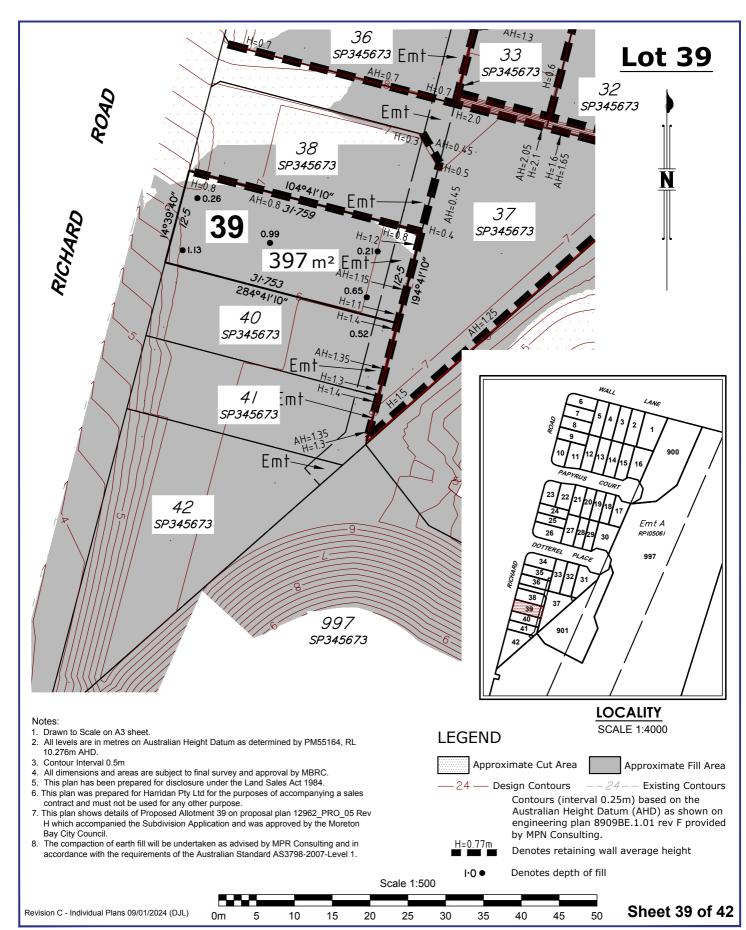

## Title: Disclosure Plan for Lot 39 on SP345673

Wall Lane, Mango Hill

Being Part of Lot 997 on SP273507

This is a disclosure plan, the final plan may be subject to change. The proposed lots have not been defined on site, and B.B.H. Ply Ltd Cadastral Surveyor accepts no responsibility for any amendments to location, areas, or shape that may occur during the development process. This plan has been prepared for the purpose of identifying the approximate location and size of registrable interests, and has been derived from information supplied by others. Lot dimensions may vary up to 1% and lot areas may vary by up to 2.0%. Contours, depths and retaining wall heights may vary by up to 0.5m. Lengths and shapes of retaining walls may vary during construction. This note is an integral part of this plan and no part of the plan may be reproduced without this note.

## Client: HARRIDAN PTY LTD

| Locality:     | MANGO HILL     |              |       |
|---------------|----------------|--------------|-------|
| Local Gov:    | MBRC           | Prepared By: | DJL   |
| Surveyed By:  |                | Approved:    | JH    |
| Date Created: | 11/01/2024     | Scale:       | 1:500 |
| Comp File:    | 231681.project |              |       |
| Plan No:      | 231681_001_DIS |              |       |