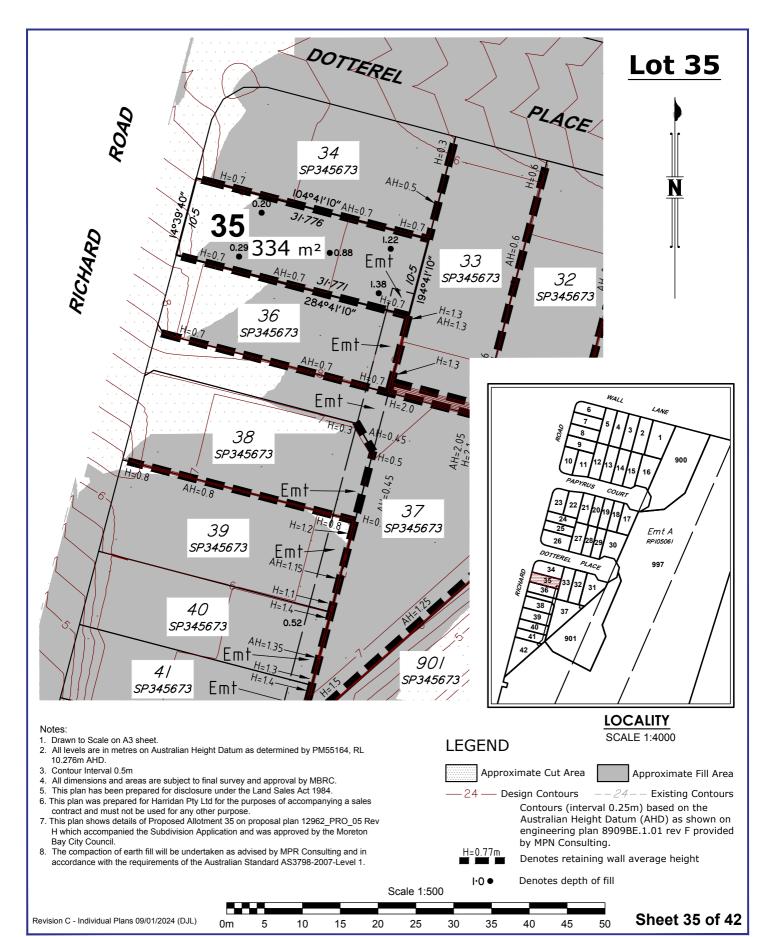

## Title: Disclosure Plan for Lot 35 on SP345673

Wall Lane, Mango Hill

Being Part of Lot 997 on SP273507

This is a disclosure plan, the final plan may be subject to change. The proposed lots have not been defined on site, and B.B.H. Pty Ltd Cadastral Surveyor accepts no responsibility for any amendments to location, areas, or shape that may occur during the development process. This plan has been prepared for the purpose of identifying the approximate location and size of registrable interests, and has been derived from information supplied by others. Lot dimensions may vary up to 1% and to traesa may vary by up to 2.0%. Contours, depths and retaining wall heights may vary by up to 0.5m. Lengths and shapes of retaining walls may vary up to 4 the plan may be reproduced without this note.

## Client: HARRIDAN PTY LTD

| Comp File:    | 231681.project |              |       |
|---------------|----------------|--------------|-------|
| O File        |                |              |       |
| Date Created: | 11/01/2024     | Scale:       | 1:500 |
| Surveyed By:  |                | Approved:    | JH    |
| Local Gov:    | MBRC           | Prepared By: | DJL   |
| Locality:     | MANGO HILL     |              |       |