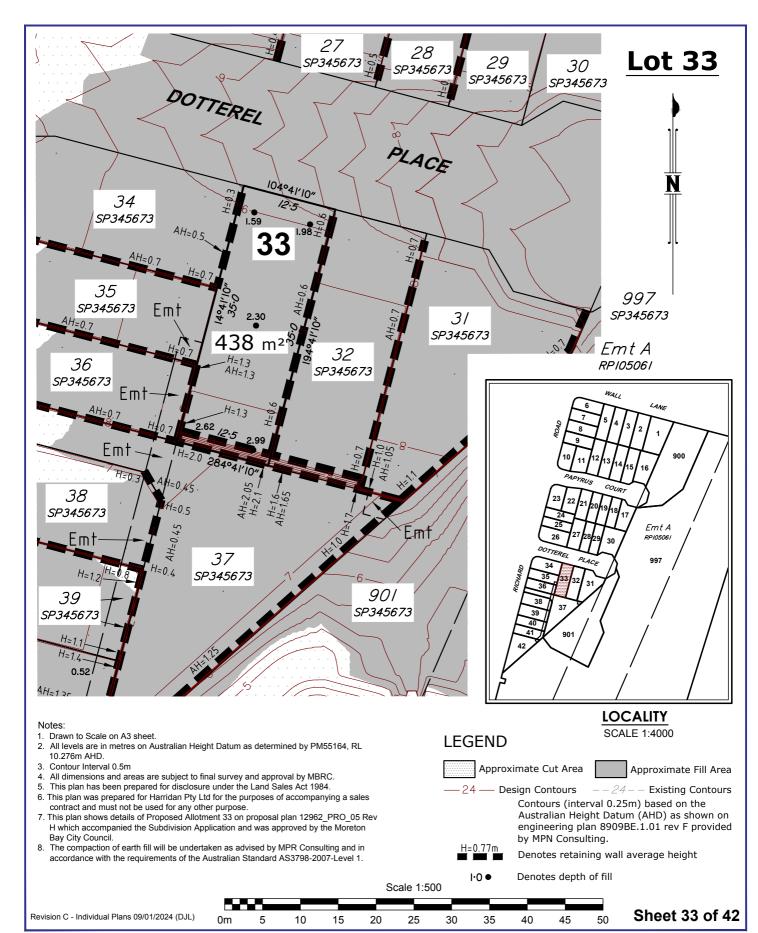

## Title: Disclosure Plan for Lot 33 on SP345673

Wall Lane, Mango Hill

Being Part of Lot 997 on SP273507

This is a disclosure plan, the final plan may be subject to change. The proposed lots have not been defined on site, and B.B.H. Ply Ltd Cadastral Surveyor accepts no responsibility for any amendments to location, areas, or shape that may occur during the development process. This plan has been prepared for the purpose of identifying the approximate location and size of registrable interests, and has been derived from information supplied by others. Lot dimensions may vary up to 1% and lot areas may vary by up to 2.0%. Contours, depths and retaining wall heights may vary by up to 0.5m. Lengths and shapes of retaining walls may vary during construction. This note is an integral part of this plan and no part of the plan may be reproduced without this note.

## Client: HARRIDAN PTY LTD

| 71/2024<br>681.project | Prepared By:<br>Approved:<br>Scale: | JH<br>1:500 |
|------------------------|-------------------------------------|-------------|
|                        | Approved:                           | JH          |
| RC                     |                                     |             |
| RC                     | Prepared By:                        | DJL         |
|                        |                                     | DJL         |
| NGO HILL               |                                     |             |
|                        | NGO HILL                            | NGO HILL    |