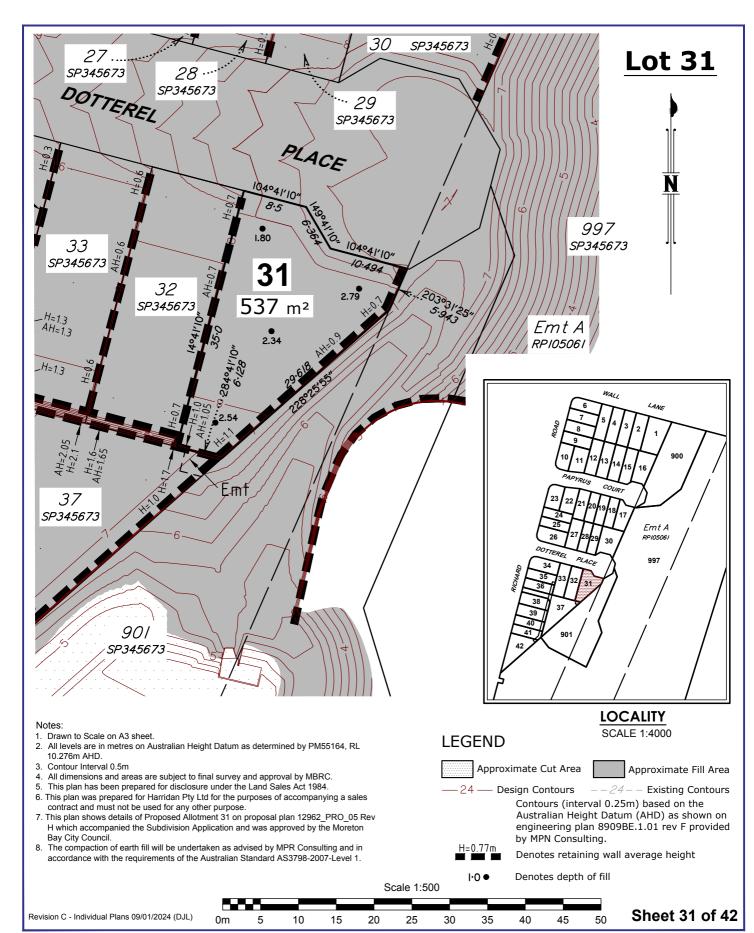

## Title: Disclosure Plan for Lot 31 on SP345673

Wall Lane, Mango Hill

Being Part of Lot 997 on SP273507

This is a disclosure plan, the final plan may be subject to change. The proposed lots have not been defined on site, and B.B.H. Ply Ltd Cadastral Surveyor accepts no responsibility for any amendments to location, areas, or shape that may occur during the development process. This plan has been prepared for the purpose of identifying the approximate location and size of registrable interests, and has been derived from information supplied by others. Lot dimensions may vary up to 1% and lot areas may vary by up to 2.0%. Contours, depths and retaining wall heights may vary by up to 0.5m. Lengths and shapes of retaining walls may vary during construction. This note is an integral part of this plan and no part of the plan may be reproduced without this note.

## Client: HARRIDAN PTY LTD

| 231681_001_DIS |                                    |                                            |
|----------------|------------------------------------|--------------------------------------------|
| 231681.project |                                    |                                            |
| 11/01/2024     | Scale:                             | 1:500                                      |
|                | Approved:                          | JH                                         |
| MBRC           | Prepared By:                       | DJL                                        |
| MANGO HILL     | -                                  |                                            |
|                | MBRC<br>11/01/2024<br>231681.proje | Approved: 11/01/2024 Scale: 231681.project |